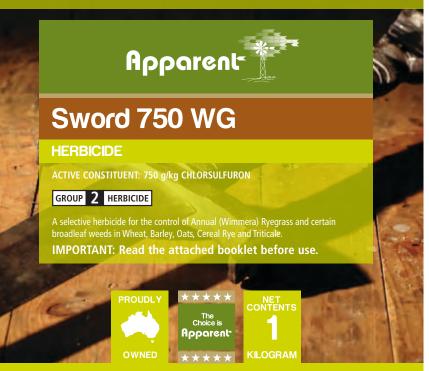

# Apparent

# STORAGE AND DISPOSAL

Store in the closed, original container in a cool, well-ventilated area. Do not store for prolonged periods in direct sunlight.

Triple-rinse containers before disposal. Add rinsings to spray tank. Do not dispose of undiluted chemicals on site. If recycling, replace cap and return clean containers to recycler or designated collection point. If not recycling, break, crush, or puncture and deliver empty packaging to an approved waste management facility. If an approved waste management facility is not available, bury the empty packaging 500 mm below the surface in a disposal pit specifically marked and set up for this purpose, clear of waterways, desirable vegetation and tree roots, in compliance with relevant local, state or territory government regulations. Do not burn empty containers or product.

### SAFETY DIRECTIONS

Avoid contact with eyes and skin. DO NOT inhale spray mist. Wash hands after use.

## FIRST AID

If poisoning occurs, contact a doctor or Poisons Information Centre, Phone Australia, 13, 11, 26.

# MATERIAI SAFFTY DATA SHEFT

Additional information is listed in the Material Safety Data Sheet (MSDS), that can be obtained from the supplier.

#### CONDITIONS OF SALE

The use of Apparent Sword 750 WG Herbicide being beyond the control of the manufacturer, no warranty expressed or implied is given by AIRR Apparent Pty Ltd regarding its suitability, fitness or efficiency for any purpose for which it is used by the buyer, whether in accordance with the directions or not and AIRR Apparent Pty Ltd accepts no responsibility for any consequence whatsoever resulting from the use of this product.

APVMA Approval No: 65285/103782

Batch No:

Date of Manufacture: